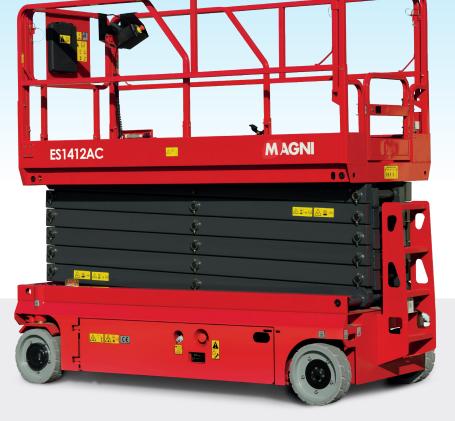

## **ES1412AC**

This model is electrically driven and has a robust and mobile structure. The electric scissor lift system saves energy, ensuring zero emissions and a silent-running. It is ideal for indoor usages. The compact design and dimensions allow to pass through standard doors, ensuring maximum flexibility.

## **STANDARD EQUIPMENTS:**

- AC batteries with IP67 waterproof system
- Automatic pothole protection system
- Crushing protection
- High ground clearance
- $\cdot\,$  Self-locking door on the platform
- Speed limit at maximum height
- Automatic braking system
- Emergency brake release

Painting/ Restoration

| oad capacity                       | 320 kg                                            |
|------------------------------------|---------------------------------------------------|
| oad capacity when extended         | 113 kg                                            |
| Max no. Occupants (Indoor/outdoor) | 2/0                                               |
| Working height                     | 13.8 m                                            |
| Platform floor level height        | 11.8 m                                            |
| Overall length                     | 2.48 m                                            |
| Overall width                      | 1.19 m                                            |
| Overall height (rails up)          | 2,62 m                                            |
| Transport height (rails down)      | 2,09 m                                            |
| Platform dimensions (length/width) | 2.27x1.12 m                                       |
| Platform extension                 | 0.9 m                                             |
| Ground clearance (stowed)          | 10 cm                                             |
| Ground clearance (raised)          | 1.9 cm                                            |
| Wheelbase                          | 1.87 m                                            |
| Turning radius (inside)            | 0 cm                                              |
| Turning radius (outside)           | 2.20 m                                            |
| Driving motors                     | 2x24VAC/0,87 kW                                   |
| Lifting motors                     | 24 VAC/3,5 kW                                     |
| Travel speed (stowed)              | 5,0 km/h                                          |
| Travel speed (raised)              | 0.8 km/h                                          |
| Batteries                          | 4x6 V/220 Ah<br>AGM batteries<br>maintenance free |
| Integrated battery charger         | 24V/30A                                           |
| Gradeability                       | 25%                                               |
| Maximum working slope              | 1.5°/3°                                           |
| Non-marking tyres                  | 381x127 mm                                        |
| Weight (CE)                        | 2,880 kg                                          |