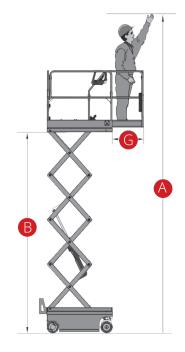

Painting/ Restoration

| oad capacity                       | 320 kg                                            |
|------------------------------------|---------------------------------------------------|
| oad capacity when extended         | 113 kg                                            |
| Max no. Occupants (Indoor/outdoor) | 2/0                                               |
| Working height                     | 13.8 m                                            |
| Platform floor level height        | 11.8 m                                            |
| Overall length                     | 2.48 m                                            |
| Overall width                      | 1.19 m                                            |
| Overall height (rails up)          | 2,62 m                                            |
| Transport height (rails down)      | 2,09 m                                            |
| Platform dimensions (length/width) | 2.27x1.12 m                                       |
| Platform extension                 | 0.9 m                                             |
| Ground clearance (stowed)          | 10 cm                                             |
| Ground clearance (raised)          | 1.9 cm                                            |
| Wheelbase                          | 1.87 m                                            |
| Turning radius (inside)            | 0 cm                                              |
| Turning radius (outside)           | 2.20 m                                            |
| Driving motors                     | 2x24VAC/0,87 kW                                   |
| Lifting motors                     | 24 VAC/3,5 kW                                     |
| Travel speed (stowed)              | 5,0 km/h                                          |
| Travel speed (raised)              | 0.8 km/h                                          |
| Batteries                          | 4x6 V/220 Ah<br>AGM batteries<br>maintenance free |
| Integrated battery charger         | 24V/30A                                           |
| Gradeability                       | 25%                                               |
| Maximum working slope              | 1.5°/3°                                           |
| Non-marking tyres                  | 381x127 mm                                        |
| Weight (CE)                        | 2,880 kg                                          |