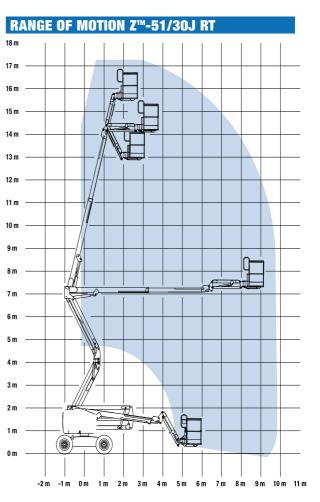

**Specifications** 

| MODEL                                | Z™-51/30J RT |             |
|--------------------------------------|--------------|-------------|
| MEASUREMENTS                         | Metric       | US          |
| Working height maximum*              | 17.62 m      | 57 ft 3 in  |
| Platform height maximum              | 15.62 m      | 51 ft 3 in  |
| Horizontal reach maximum             | 9.25 m       | 30 ft 4 in  |
| Up-and-over clearance at primary arm | 7.16 m       | 23 ft 6 in  |
| O Platform length                    | 76 cm        | 2 ft 6 in   |
| B Platform width                     | 1.83 m       | 6 ft        |
| G Height - stowed                    | 2.16 m       | 7 ft 1 in   |
| Length - stowed                      | 7.50 m       | 24 ft 6 in  |
| () Width                             | 2.29 m       | 7 ft 6 in   |
| 🕞 Wheelbase                          | 2.03 m       | 6 ft 8 in   |
| G Ground clearance - centre          | 39 cm        | 1 ft 3.5 in |