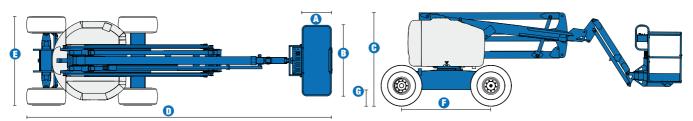

**Specifications** 

| MODEL                                | Z™-51/30J RT |             |
|--------------------------------------|--------------|-------------|
| MEASUREMENTS                         | Metric       | US          |
| Working height maximum*              | 17.62 m      | 57 ft 3 in  |
| Platform height maximum              | 15.62 m      | 51 ft 3 in  |
| Horizontal reach maximum             | 9.25 m       | 30 ft 4 in  |
| Up-and-over clearance at primary arm | 7.16 m       | 23 ft 6 in  |
| O Platform length                    | 76 cm        | 2 ft 6 in   |
| B Platform width                     | 1.83 m       | 6 ft        |
| G Height - stowed                    | 2.16 m       | 7 ft 1 in   |
| Length - stowed                      | 7.50 m       | 24 ft 6 in  |
| () Width                             | 2.29 m       | 7 ft 6 in   |
| 🕞 Wheelbase                          | 2.03 m       | 6 ft 8 in   |
| G Ground clearance - centre          | 39 cm        | 1 ft 3.5 in |